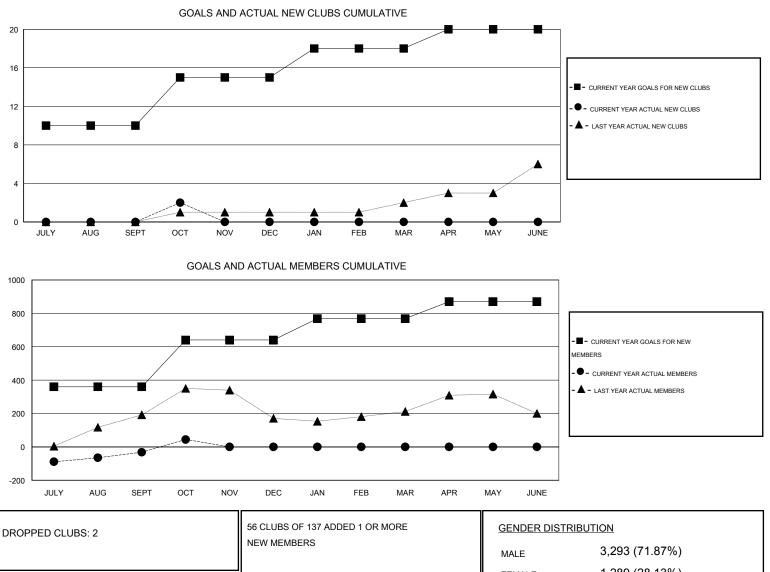

## **ER GURUNATHAN** GMT:

 $\mathsf{GMT} \; \mathsf{CA} \; \mathbf{6}$ Clubs Members RESULTS FOR 2015-2016 RESULTS FOR 2015-2016 NEW CLUB NEW CLUBS DROPPED NET NEW MEMBER CHARTER AND DROPPED NET QUARTER QUARTER GOAL CLUBS GAIN/LOSS GOAL NEW MEMBERS MEMBERS GAIN/LOSS ADDED 10 0 2 -2 360 262 294 -32 JULY/AUG/SEPT JULY/AUG/SEPT 2 2 5 0 280 97 21 76 OCT/NOV/DEC OCT/NOV/DEC 3 0 0 0 0 0 0 128 JAN/FEB/MAR JAN/FEB/MAR 2 0 0 0 102 0 0 0 APR/MAY/JUNE APR/MAY/JUNE